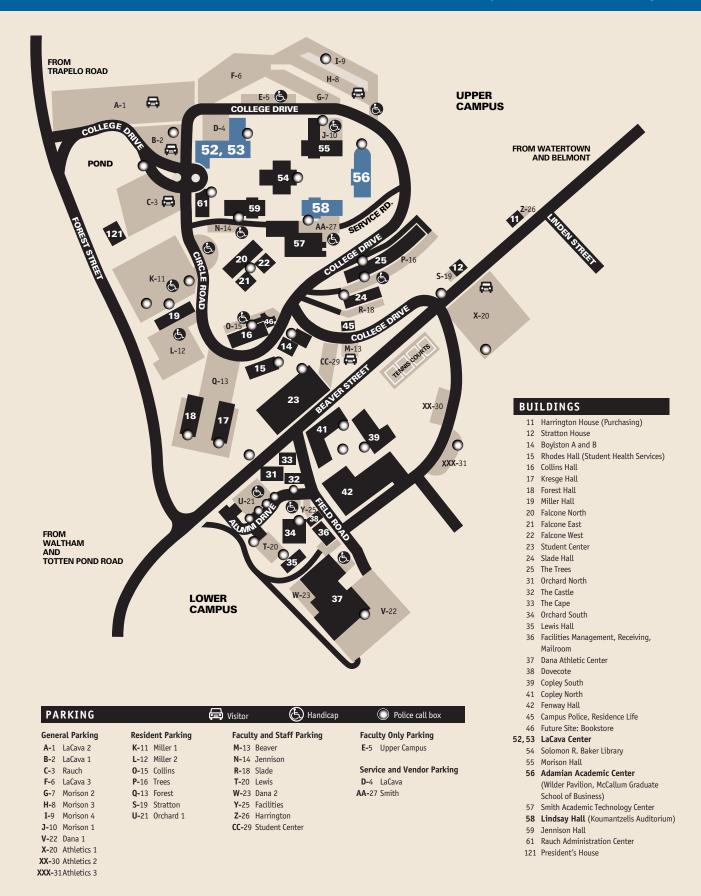

### DIRECTIONS TO BENTLEY FROM POINTS NORTH

- Take Route 95/128 South to Trapelo Road, exit 28
- Turn left at top of exit ramp
- Follow Trapelo Road 2.6 miles toward Belmont
- Turn right onto Forest Street
- Proceed on Forest Street for .9 miles, the main entrance is on your left

#### DIRECTIONS TO BENTLEY FROM POINTS SOUTH

- Take exit 27A Totten Pond Road.
- At the end of the ramp, take a right and follow Totten Pond Road for 1.2 miles to the end.
- Take a right onto Lexington Street and go .2 miles.
- Then take a left onto Beaver Street; travel 1 mile (go around the rotary and continue on) and take a left onto Forest St.
- The main entrance is about .3 miles on your right

# DIRECTIONS TO BENTLEY FROM POINTS EAST/BOSTON

- Follow Storrow Drive (west) or Memorial Drive (west) to the end and follow signs toward Arlington
- Bear left at the sign that reads "To 16 S Watertown/Waltham"
- Follow for .6 of a mile and turn right onto Belmont Street after passing the Star Market shopping center on the right
- Continue on Belmont Street until it intersects with Trapelo Road
- Bear right onto Trapelo Road and continue for 1.7 miles
- Take a left at the light and follow the sign that reads "60 Waltham to Rte. 20." This is Waverley Oaks Road (Route 60)
- At the next traffic light, turn right onto Beaver Street
- Continue on Beaver Street past the tennis courts for .9 miles to Forest Street
- Turn right onto Forest Street and the main entrance is about .3 miles on the right

## DIRECTIONS TO BENTLEY FROM LOGAN AIRPORT

- Take the Ted Williams tunnel to Route 90 (Mass Pike) and follow to Exit 14
- Take Exit 14, follow signs to Route 95/128 North
- Continue as directed below in "Directions from points West"

## DIRECTIONS TO BENTLEY FROM POINTS WEST

- Take exit 14 off the Massachusetts Turnpike
- Follow signs to Route 95/128 North
- Take Route 95/128 North to Trapelo Road, exit 28A
- Turn right at the end of the exit ramp
- Follow 2.6 miles toward Belmont
- Turn right onto Forest Street
- Proceed on Forest Street for .9 miles, the main entrance is on your left

175 Forest Street, Waltham Massachusetts 02452-4705 1.800.292.8782 www.conferencecenteratbentley.com